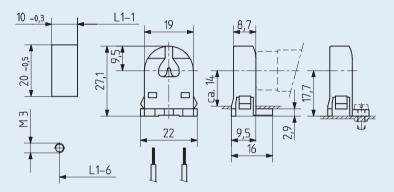

## **Fluorescent lampholders**

26.603

G 5 push through-/surface mounted- and end fixing lampholders without rotor

26.604

pkg. wt. part no.

Snap in / screw fixing foot Lamp centre: 14 / 17.7 mm

Material thickness:

0.6 - 1.2 mm 500 3g **26.603**.4302.50

L1-1 / L1-6: Recommended dimension - The distance between the cut-outs and the tolerance should be governed by the dimensions of the respective lamps and luminaires, for dimensions of lamps see page 100-5.