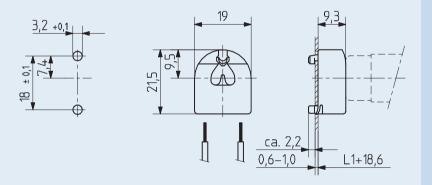

## Snap in pins vertical

Material thickness:

0.6 - 1.0 mm 1000 3g **26.604**.4301.50

L1+18.6: Recommended dimension - The distance between the cut-outs and the tolerance should be governed by the dimensions of the respective lamps and luminaires, for dimensions of lamps see page 100-5.