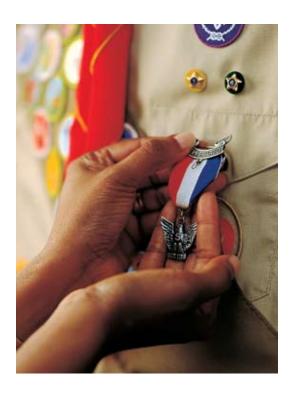

### LIFE MEMBERSHIP

The NESA life membership is available for a one-time payment of \$180. Members will receive an attractive, full-color plastic wallet card, wall certificate, and gold lapel pin. (Because you are an Eagle Scout for life, NESA life membership is highly encouraged.)

#### **REGULAR MEMBERSHIP**

A five-year new or renewal NESA membership is available for \$25. A basic plastic wallet card, wall certificate, and silver lapel pin are provided with this membership level.