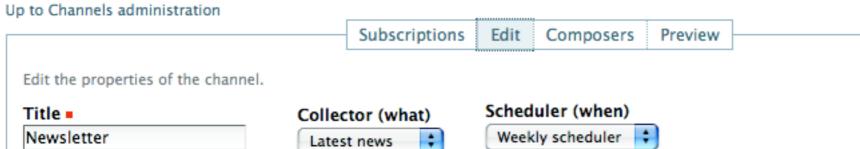

## Edit Channel Newsletter

Up to Channels administration Subscriptions Edit Composers Preview Manage or add subscriptions. Search subscribers • Search **Subscriptions** E-mail address = select juhasecke@googlemail.com juh@sudelbuch.de Apply changes Delete Add new subscriber E-mail address = Add Bulk upload list of subscribers Subscribers = Upload a CSV file with a list of subscribers here. Subscribers already present in the database will be overwritten. Each line should contain: email. Durchsuchen... Remove non-existing -If selected and a subscriber exists in the database, but is not part of the uploaded file, the subscriber will be removed from the list. yes no Upload Download

# Edit Channel Newsletter