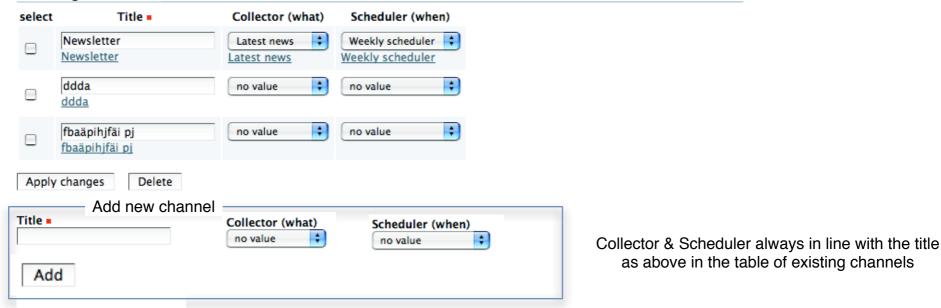

#### Channel administration

Up to Singing & Dancing configuration

Add or edit channels that will use collectors to gather and email specific sets of information from your site, to subscribed email addresses, at scheduled times.

#### **Existing channels**