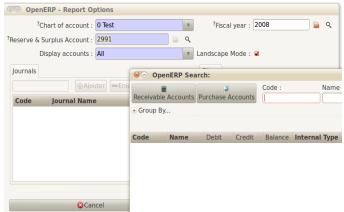

- « Surplus » should be renamed « profit/Loss » --> change everywhere in the code.

- My profit account is not accepted and a strange window is opening with selection buttons on Receivable or Purchase accounts (?)
- Report can be executed if creating a dummy account from this window.