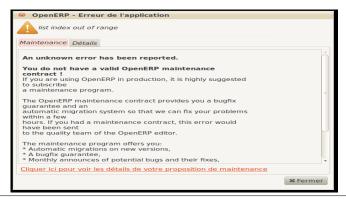

- Bug : Impossible to filter by period, the following message is displayed : -> to be fixed.

Date: 30.08.10 à 15:56:01 Page: 8 / 20

### Layout:

- Bug : Impossible to filter by period (same as in account balance report see above)
- Do not understand the point of selecting surplus account.
   We decided to change this and put this in the account type not in this wizard. This will disapear.