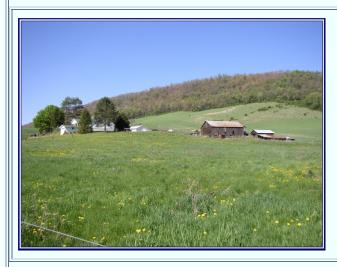

Property Summary: This property has a semi-private setting away from road traffic. There is a sound one story ranch home with a new kitchen and other updates, a two story bank barn, a detached two car garage, a former butcher shop, and several smaller sheds. Portions of the land lay quite nicely, and some portions

are on the steep side. There are some outstanding views from some of the acreage.

Possession: Negotiable

**Location:** This farm is situated approximately 1 mile south of Tyrone. Please see our interactive and detailed location maps above.